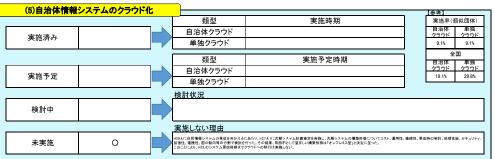

| 42.9%       | 44.7%     |
| 特別養護老人ホーム              | 0         | 0           |        | 0              |                                                                              | 83.3%       | 71.4%     |
| 介護支援センター               | 0         | 0           |        | 0              |                                                                              | 66.7%       | 47.5%     |
| 福祉・保健センター              | 8         | 4           | 50.0%  | 0              |                                                                              | 43.3%       | 53.2%     |
| 児童クラブ、学童館等             | 0         | 0           |        | 0              |                                                                              | 34.9%       | 22.3%     |







## (6)公共施設等総合管理計画 策定済み ○ (参考) 策定予定 策定割合(類似団体) 策定割合(全国) 36.4% 23.0%