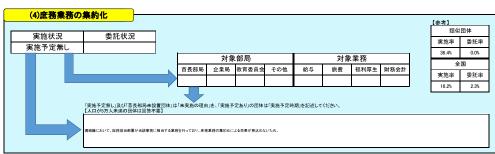

| 42.9%       | 44.7%     |
| 特別養護老人ホーム              | 0         | 0           |        | 0              |                                                                              | 83.3%       | 71.4%     |
| 介護支援センター               | 0         | 0           |        | 0              |                                                                              | 66.7%       | 47.5%     |
| 福祉・保健センター              | 8         | 4           | 50.0%  | 0              |                                                                              | 43.3%       | 53.2%     |
| 児童クラブ、学童館等             | 0         | 0           |        | 0              |                                                                              | 34.9%       | 22.3%     |







## (6)公共施設等総合管理計画 策定済み ○ (参考) 策定予定 策定割合(類似団体) 策定割合(全国) 36.4% 23.0%