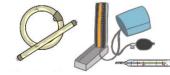

#### ■ Mercury used objects

Separate the fluorescent light/ thermometer/ sphygmomanometer, etc. Put it in a designated bag by the city.