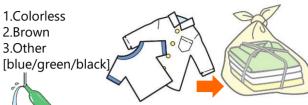

#### ■Old clothes / Sheets

Limited to clean ones. Please put it in a designated bag & put it out. Don't put out stuffed animals,

# sweaters, or anything that has cottons.