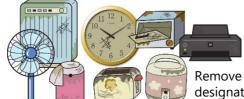

#### **■**Electric Appliances

Cosmetics

Pharmaceuticals /

■Non-resource Cans/

Bottles (other than

food)

Remove the battery. Put it in a designated bag by the city that fits its size.(less than 45cm. width)