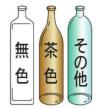

#### **■**Bottles

Please wash it with water. Please put it out by type. Bottles other than groceries are non-burnable garbage.

1.Colorless 2.Brown

3.Other