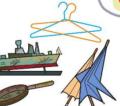

Monthly

Recycling as a resource will lead to a reduction in waste.

# Large-sized garbage cannot be put out at the garbage collection area.

How to put out large garbage that does not fit in the bag designated by the city. Please see (Items that cannot be put out at the garbage area)





#### Twice a week

■Vinyl/ plastic

Put in a designated bag







#### ■Tape / Styrofoam













Dry the wood chips/ Fallen leaves. Bundle them in less than 50cm.in length and 20cm. in diameter and place in a bag designated by the city.

Others

#### ■Non-Resource paper







Paper diapers to the toilet

Flush the filth



🚅 筑西市指定家庭用

もやせないごみ専用袋

Tissue/ thermal paper such as receipts, / carbon paper/ photos/ paper cut with a shredder

# Non-burnable gar Once a month

Put in a designated bag









Use up the contents. Make a hole in spray cans.

■Spray can / lighter

#### Cutlery/ needle / glass, etc.



Wrap it in a paper such as glass, label it & put it in a designated bag by the city.

#### Ceramics etc



#### ■ Metals



Pot / frying pan / umbrella / hanger

#### ■ Mercury used objects



Separate the fluorescent light/ thermometer/ sphygmomanometer, etc. Put it in a designated bag by the city.

#### **■**Electric Appliances



Cosmetics

Pharmaceuticals /

■Non-resource Cans/

Bottles (other than

food)

Remove the battery. Put it in a designated bag by the city that fits its size.(less than 45cm. width)

# Recyclables Once or twice a month

### Put it in a designated blue box at the garbage area

#### Paper etc.





Various types of paper that can be recycled. \*tissue