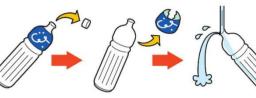

#### **■**Plastic Bottles

Remove the cap & label, wash it with water. Beverage & seasoning bottles are essential. Edible oil, detergent, etc. cannot be put out...