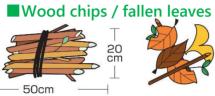

#### ■Tape / Styrofoam

Dry the wood chips/ Fallen leaves. Bundle them in less than 50cm.in length and 20cm. in diameter and place in a bag designated by the city.

Others