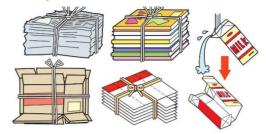

#### Paper etc.

Various types of paper that can be recycled. \*tissue paper, carbon paper, Photos cannot be recycled.

- 1. newspaper
- 2. cardboard
- 3. magazines, other papers, etc.

Please tie each Please wash paper

4. paper carton

# bundle with a string. pack with water.