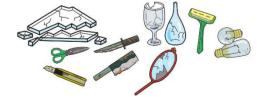

#### Cutlery/ needle / glass, etc.

Wrap it in a paper such as glass, label it & put it in a designated bag by the city.

#### ■ Mercury used objects

Separate the fluorescent light/ thermometer/ sphygmomanometer, etc. Put it in a designated bag by the city.

#### **■**Electric Appliances

Cosmetics

Pharmaceuticals /

■Non-resource Cans/

Bottles (other than

food)

Remove the battery. Put it in a designated bag by the city that fits its size.(less than 45cm. width)