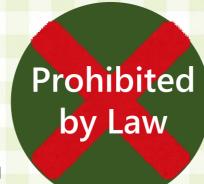

# Please do not burn garbage!

Incineration of garbage outdoors is prohibited by law. Smoke, odors, and ashes will not only bother your neighbors, but will also cause harmful substances that could adversely affect your health and the environment, so STOP!