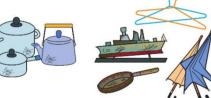

(Items that cannot be put out at the garbage area)





#### Twice a week

■Vinyl/ plastic

Put in a designated bag







#### ■Tape / Styrofoam













Dry the wood chips/ Fallen leaves. Bundle them in less than 50cm.in length and 20cm. in diameter and place in a bag designated by the city.

Others

#### ■Non-Resource paper







Paper diapers to the toilet

Flush the filth



🚅 筑西市指定家庭用

もやせないごみ専用袋

Tissue/ thermal paper such as receipts, / carbon paper/ photos/ paper cut with a shredder

# Non-burnable gar Once a month

Put in a designated bag









Use up the contents. Make a hole in spray cans.

■Spray can / lighter

#### Cutlery/ needle / glass, etc.



Wrap it in a paper such as glass, label it & put it in a designated bag by the city.

#### Ceramics etc



#### ■ Metals



Pot / frying pan / umbrella / hanger

#### ■ Mercury used objects



Separate the fluorescent light/ thermometer/ sphygmomanometer, etc. Put it in a designated bag by the city.

#### **■**Electric Appliances



Cosmetics

Pharmaceuticals /

■Non-resource Cans/

Bottles (other than

food)

Remove the battery. Put it in a designated bag by the city that fits its size.(less than 45cm. width)

# Recyclables Once or twice a month

### Put it in a designated blue box at the garbage area

#### Paper etc.





Various types of paper that can be recycled. \*tissue paper, carbon paper, Photos cannot be recycled.

- 1. newspaper
- 2. cardboard
- 3. magazines, other papers, etc.

Please tie each Please wash paper

4. paper carton

# bundle with a string. pack with water.

#### **■**Bottles



Please