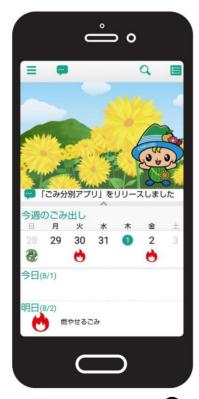

You can easily check how to put out garbage with smartphone app.

# **CHIKUSEI Garbage Segregation App**

Garbage Segregation dictionary

Collection date calendar

How to put out garbage

Alert function

App download Please read the 2D code/ smartphone & download it.

For iPhone

For Android