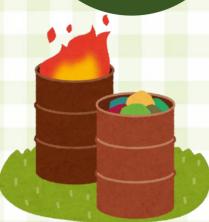

# Please do not burn garbage!

Incineration of garbage outdoors is prohibited by law. Smoke, odors, and ashes will not only bother your neighbors, but will also cause harmful substances that could adversely affect your health and the environment, so STOP!