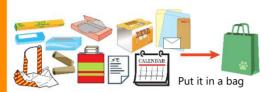

#### **■**Electric Appliances

Cosmetics

Pharmaceuticals /

■Non-resource Cans/

Bottles (other than

food)

Remove the battery. Put it in a designated bag by the city that fits its size.(less than 45cm. width)